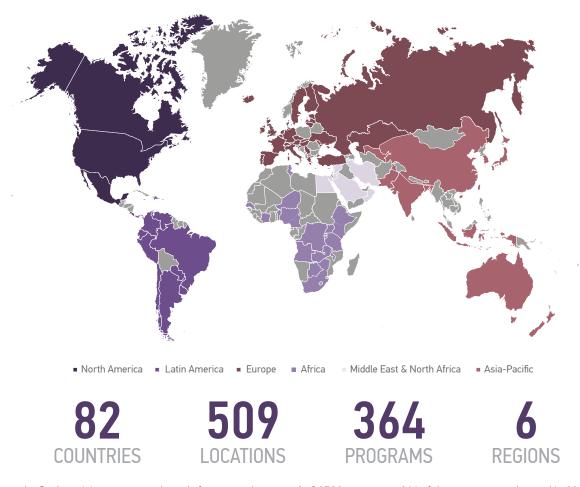

Since the last iteration of the study (2017-2018), we have significantly increased the sample size from 259 incubators and accelerators to 364 participants in the World Benchmark Study 2019-2020. Moreover, for the first time, we have extended our research beyond university-linked incubators and accelerators to include public, private, and corporate programs.

The data collected from the participating programs - hailing from 82 countries - collectively provide fascinating insights into the diversity, agility, and rapid growth of the industry. From Aalborg, Denmark to Zhongshan, China, incubators and accelerators continue the development of visions, business models, revenue streams, and service portfolios that match the requirements of their respective ecosystems.

# LANDSCAPE AND METHODOLOGY OVERVIEW

This year the final participants were selected after assessing a total of 1580 programs; 364 of these programs, located in 82 countries, were retained for the benchmark. The 364 assessed programs were compared by utilizing 21 key performance indicators (KPIs) identified by the research literature. These KPIs form the base of the seven subcategory scores, which in turn form the scores in the following three main categories used to calculate the individual Program Impact and Performance Scores (PIPS) for all benchmarked incubators and accelerators:

#### 1. PROGRAM TYPE

Incubator

Accelerator

Universi

Priv

e Corpo

Of the 1580 incubators and accelerators that were initially assessed, 364 programs were retained for the benchmarking process which resulted in six world ranking groups. Due to the comparatively small number of corporate incubators and accelerators in the sample, corporate incubators and accelerators and private incubators and accelerators are ranked together.