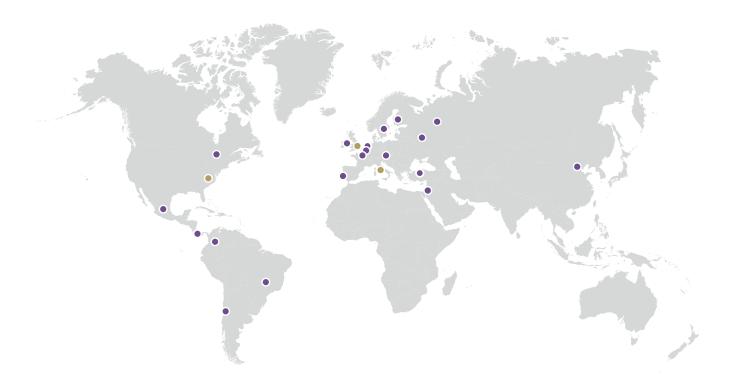

The data collected from the participating programs - hailing from 82 countries - collectively provide fascinating insights into the diversity, agility, and rapid growth of the industry. From Aalborg, Denmark to Zhongshan, China, incubators and accelerators continue the development of visions, business models, revenue streams, and service portfolios that match the requirements of their respective ecosystems.

#### 1. PROGRAM TYPE

Incubator

Accelerator

Universi

Priv

e Corpo

Of the 1580 incubators and accelerators that were initially assessed, 364 programs were retained for the benchmarking process which resulted in six world ranking groups. Due to the comparatively small number of corporate incubators and accelerators in the sample, corporate incubators and accelerators and private incubators and accelerators are ranked together.

Special recognition is also given to a number of incubators and accelerators that excelled in six regional subsamples and three socio-economic categories.